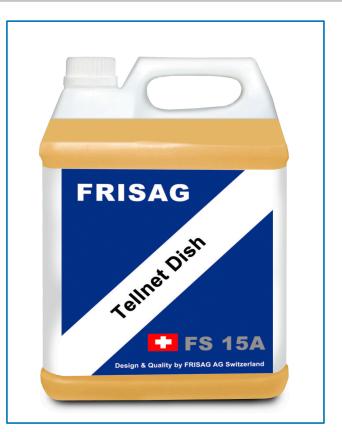

# FS 15A - Crockery, Dish, Pans, Glasses & Cutlery

Tellnet Dish is a special dishwasher concentrate for loosening heavy grease and is designed for washing crockery, pans, glasses and cutlery.

#### **Direction of usage:**

Dilution 1:5 suitable for use of washing crockery, pans, glasses and cutlery.